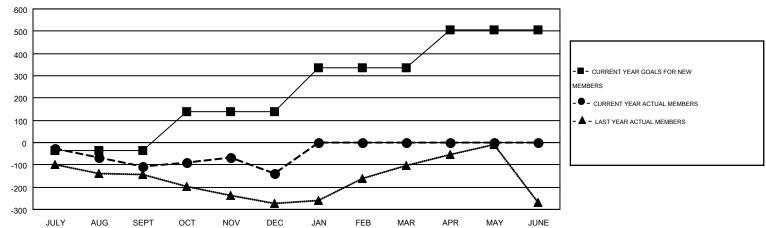

## MONTHLY MEMBERSHIP PROGRESS REPORT

Multiple District 5M

Results as of: 12/31/2016

**LOCATION: MINNESOTA** 

OMT: DENNIS STEVENSON, JUDY HANKOM

GMT CA NA

| Clubs         |                  |                  |                  |                  | Members               |                    |                                        |                    |                  |
|---------------|------------------|------------------|------------------|------------------|-----------------------|--------------------|----------------------------------------|--------------------|------------------|
|               | RESUI            | TS FOR 2016-2017 |                  |                  | RESULTS FOR 2016-2017 |                    |                                        |                    |                  |
| QUARTER       | NEW CLUB<br>GOAL | NEW CLUBS        | DROPPED<br>CLUBS | NET<br>GAIN/LOSS | QUARTER               | NEW MEMBER<br>GOAL | CHARTER AND<br>NEW<br>MEMBERS<br>ADDED | DROPPED<br>MEMBERS | NET<br>GAIN/LOSS |
| JULY/AUG/SEPT | 1                | 2                | 1                | 1                | JULY/AUG/SEPT         | -36                | 400                                    | 509                | -109             |
| OCT/NOV/DEC   | 4                | 3                | 2                | 1                | OCT/NOV/DEC           | 176                | 479                                    | 508                | -29              |
| JAN/FEB/MAR   | 4                | 0                | 0                | 0                | JAN/FEB/MAR           | 195                | 0                                      | 0                  | 0                |
| APR/MAY/JUNE  | 5                | 0                | 0                | 0                | APR/MAY/JUNE          | 173                | 0                                      | 0                  | 0                |

## GOALS AND ACTUAL MEMBERS CUMULATIVE

| DROPPED CLUBS: 3 |       | 339 CLUBS OF 656 ADDED 1 OR MORE | GENDER DISTRIBUTION  |                 |       |
|------------------|-------|----------------------------------|----------------------|-----------------|-------|
|                  |       | NEW MEMBERS                      | MALE                 | 15,538 (72.33%) |       |
| DROPPED MEMBERS  |       |                                  | FEMALE               | 5,944 (27.67%)  |       |
| DECEASED         | 120   | CLICK HERE FOR HEALTH            |                      |                 | 4.070 |
| CLUB CANCELLED 3 |       | ASSESSMENT DATA                  | FAMILY UNIT MEMBERS  |                 | 4,376 |
| OTHER            | 894   |                                  | HEAD OF HOUSEHOLD    |                 | 2,157 |
| TOTAL            | 1,017 |                                  | NON-HEAD OF HOUSEHOL | 2,219           |       |