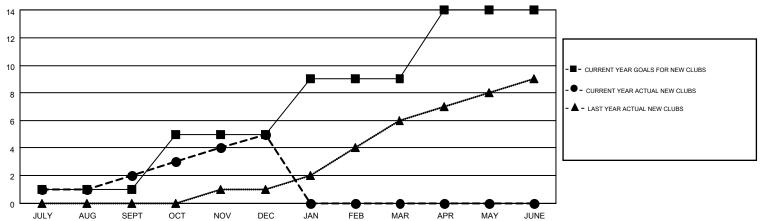

## MONTHLY MEMBERSHIP PROGRESS REPORT

Multiple District 5M

Results as of: 12/31/2016

**LOCATION: MINNESOTA** 

OMT: DENNIS STEVENSON, JUDY HANKOM

GMT CA NA

| Clubs         |                  |                  |                  |                  | Members               |                    |                                        |                    |                  |
|---------------|------------------|------------------|------------------|------------------|-----------------------|--------------------|----------------------------------------|--------------------|------------------|
|               | RESUI            | TS FOR 2016-2017 |                  |                  | RESULTS FOR 2016-2017 |                    |                                        |                    |                  |
| QUARTER       | NEW CLUB<br>GOAL | NEW CLUBS        | DROPPED<br>CLUBS | NET<br>GAIN/LOSS | QUARTER               | NEW MEMBER<br>GOAL | CHARTER AND<br>NEW<br>MEMBERS<br>ADDED | DROPPED<br>MEMBERS | NET<br>GAIN/LOSS |
| JULY/AUG/SEPT | 1                | 2                | 1                | 1                | JULY/AUG/SEPT         | -36                | 400                                    | 509                | -109             |
| OCT/NOV/DEC   | 4                | 3                | 2                | 1                | OCT/NOV/DEC           | 176                | 479                                    | 508                | -29              |
| JAN/FEB/MAR   | 4                | 0                | 0                | 0                | JAN/FEB/MAR           | 195                | 0                                      | 0                  | 0                |
| APR/MAY/JUNE  | 5                | 0                | 0                | 0                | APR/MAY/JUNE          | 173                | 0                                      | 0                  | 0                |

## GOALS AND ACTUAL NEW CLUBS CUMULATIVE